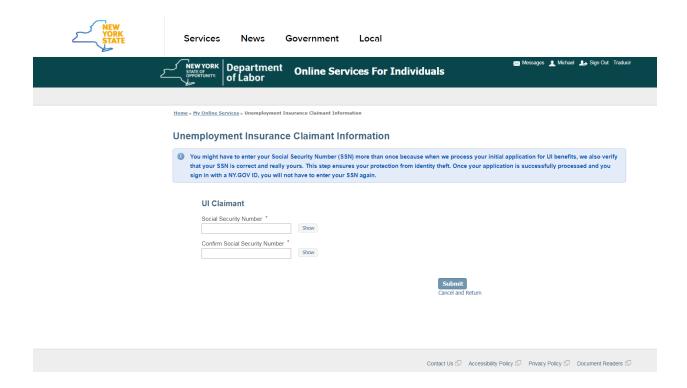

## This is the information page you are brought to:

Once you select Unemployment Services in the lower right (from the previous page), you get to a page where you enter your Social Security number:

## After entering your Social Security number, you are brought to this page:

After entering your PIN, Mother's Maiden Name and doing the 'captcha,' you are brought to the Unemployment Services page where you can select 'File A Claim.'