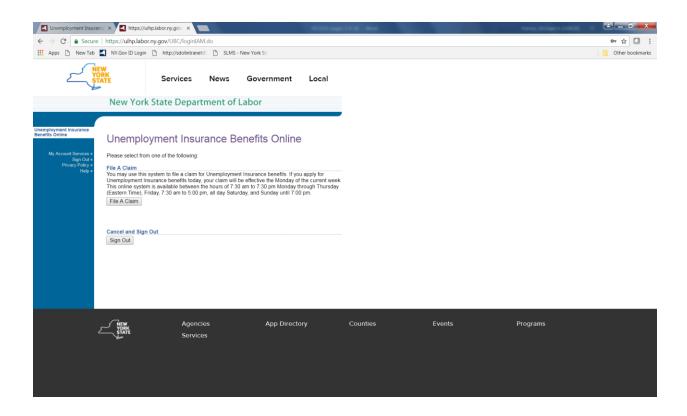

## After entering your Social Security number, you are brought to this page:

After entering your PIN, Mother's Maiden Name and doing the 'captcha,' you are brought to the Unemployment Services page where you can select 'File A Claim.'