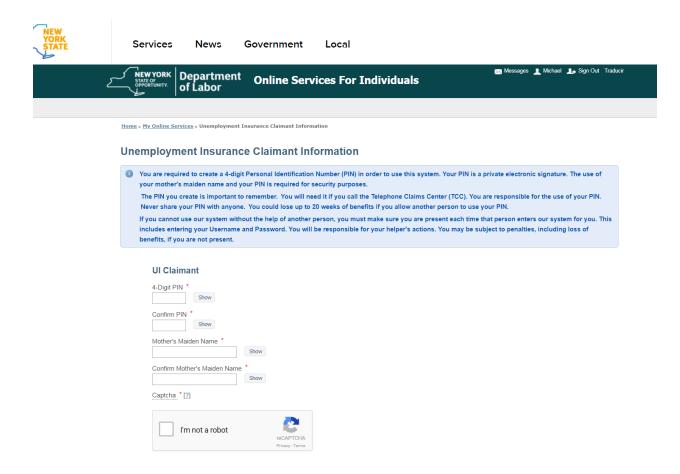

## After entering your Social Security number, you are brought to this page:

After entering your PIN, Mother's Maiden Name and doing the 'captcha,' you are brought to the Unemployment Services page where you can select 'File A Claim.'