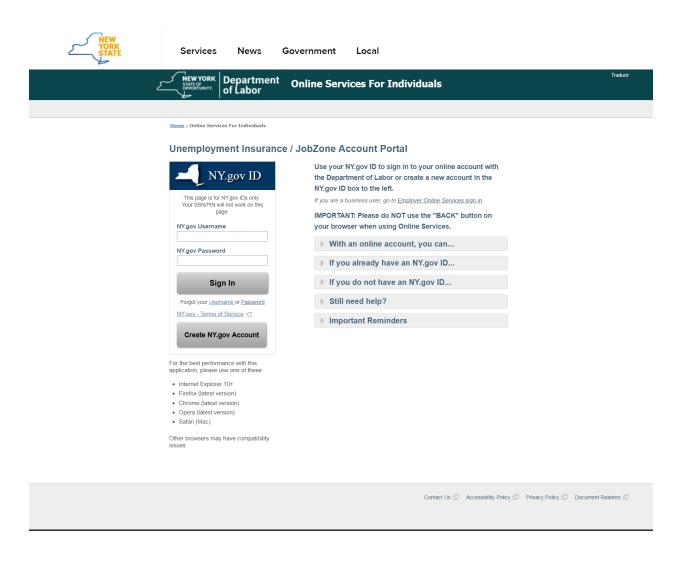

Here is the path to file your Unemployment Insurance claim online.

Point your browser to the "NYS Department of Labor Online Services for Individuals" Sign In page: Online Services Sign In

After entering your NY.gov Username & Password, you will be brought to the "My Online Services" information page.

(Note: If you do not have an NY.gov Account, you will need to create one.)