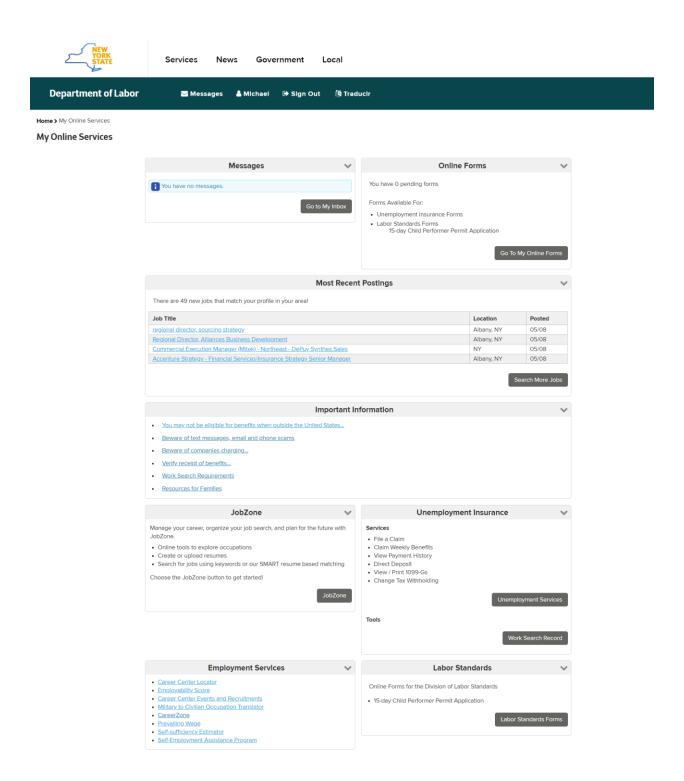

## This is the information page you are brought to:

Once you select Unemployment Services in the lower right (from the previous page), you get to a page where you enter your Social Security number: